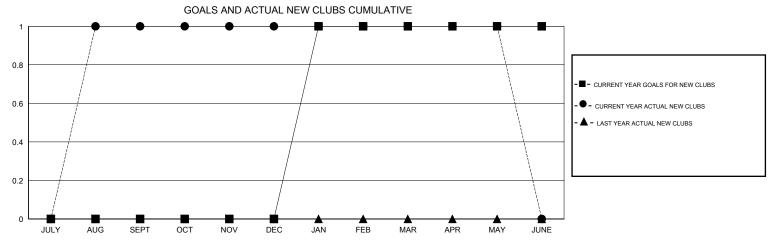

## District 9 MC

Results as of: 5/31/2017

| DROPPED CLUBS: 1  DROPPED MEMBERS |     | 29 CLUBS OF 48 ADDED 1 OR MORE NEW MEMBERS | GENDER DISTRIE  MALE  FEMALE       | BUTION<br>894 (77.40%)<br>261 (22.60%) |     |
|-----------------------------------|-----|--------------------------------------------|------------------------------------|----------------------------------------|-----|
| DECEASED                          | 19  | CLICK HERE FOR CUMULATIVE MEMBERSHIP DATA  | TOTAL FAMILY UNIT MEMBERS          |                                        | 266 |
| CLUB CANCELLED                    | 0   |                                            | FAMILY MEMBERS PAYING HALF 13 DUES |                                        | 400 |
| OTHER                             | 107 |                                            |                                    |                                        | 139 |
| TOTAL                             | 126 |                                            |                                    |                                        |     |