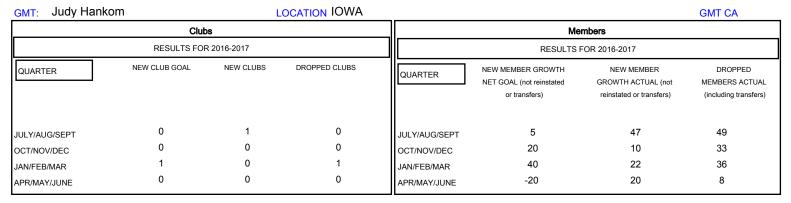

## District 9 MC

Results as of: 5/31/2017

| DROPPED CLUBS: 1  DROPPED MEMBERS |     | 29 CLUBS OF 48 ADDED 1 OR MORE NEW MEMBERS | GENDER DISTRIE  MALE  FEMALE       | BUTION<br>894 (77.40%)<br>261 (22.60%) |     |
|-----------------------------------|-----|--------------------------------------------|------------------------------------|----------------------------------------|-----|
| DECEASED                          | 19  | CLICK HERE FOR CUMULATIVE MEMBERSHIP DATA  | TOTAL FAMILY UNIT MEMBERS          |                                        | 266 |
| CLUB CANCELLED                    | 0   |                                            | FAMILY MEMBERS PAYING HALF 13 DUES |                                        | 400 |
| OTHER                             | 107 |                                            |                                    |                                        | 139 |
| TOTAL                             | 126 |                                            |                                    |                                        |     |