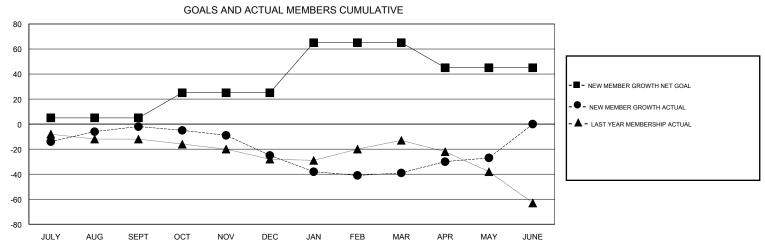

## District 9 MC

Results as of: 5/31/2017

| DROPPED CLUBS: 1  DROPPED MEMBERS |     | 29 CLUBS OF 48 ADDED 1 OR MORE NEW MEMBERS | GENDER DISTRIE  MALE  FEMALE       | BUTION<br>894 (77.40%)<br>261 (22.60%) |     |
|-----------------------------------|-----|--------------------------------------------|------------------------------------|----------------------------------------|-----|
| DECEASED                          | 19  | CLICK HERE FOR CUMULATIVE MEMBERSHIP DATA  | TOTAL FAMILY UNIT MEMBERS          |                                        | 266 |
| CLUB CANCELLED                    | 0   |                                            | FAMILY MEMBERS PAYING HALF 13 DUES |                                        | 400 |
| OTHER                             | 107 |                                            |                                    |                                        | 139 |
| TOTAL                             | 126 |                                            |                                    |                                        |     |